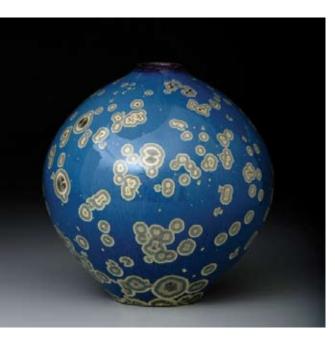

#### **GALLERY RECEPTION**

Friday, October 3rd, 5:30-6:30PM Santa Fe Gallery, M-147 as part of a Public Forum The Art and Science of Water:Framing the Issues and Finding Solutions.

Round Vase John Tilton porcelain with crystalline glaze 6.5" x 6.6"